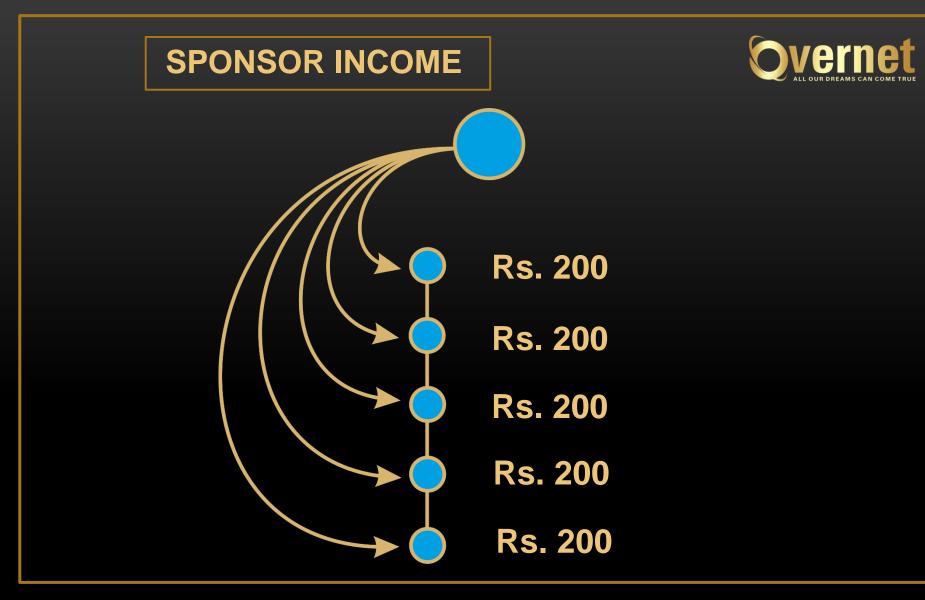

#### **TYPES OF INCOME**

- 1. Everest Income
- 2. Sponsor Income
- 3. Matching Income
- 4. Diamond Club (Monthly Closing)